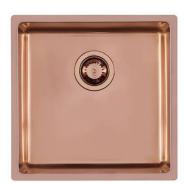

### KE Sink Copper 18" x 18" – U/M

Kitchen Sinks

Code: 2156 868

PVD Copper AISI 304 Stainless steel Foster brushed Undermount

### DETAILS

| Series                 | KE                                          |
|------------------------|---------------------------------------------|
| Material               | AISI 304 stainless steel                    |
| Texture                | Foster brushed                              |
| Finish                 | PVD                                         |
| Coloring               | Copper                                      |
| Edge/Installation Type | Undermount                                  |
| Thickness              | 18 Gauge (1.2 mm)                           |
| Overall dimensions     | 17 <sup>5/16</sup> " x 17 <sup>5/16</sup> " |

| Bowl dimension            | 1 bowl 15 <sup>3/4</sup> " x 15 <sup>3/4</sup> "                                                                                                                                                                                                                                                                                            |
|---------------------------|---------------------------------------------------------------------------------------------------------------------------------------------------------------------------------------------------------------------------------------------------------------------------------------------------------------------------------------------|
| Bowls depth               | 8"                                                                                                                                                                                                                                                                                                                                          |
| Cut out                   | 15 <sup>3/4</sup> " x 15 <sup>3/4</sup> "                                                                                                                                                                                                                                                                                                   |
| Waste fitting type        | 3 <sup>1/2</sup> " - with stainless steel basket                                                                                                                                                                                                                                                                                            |
| Underside                 | Protected with heavy duty undercoating                                                                                                                                                                                                                                                                                                      |
| Fixing system             | Undermount fixing kit (brass insert and clips)                                                                                                                                                                                                                                                                                              |
| FEATURES                  |                                                                                                                                                                                                                                                                                                                                             |
| COPPER                    | The Copper finish is obtained by treating steel with a physical process called PVD (Phisical Vacuum Deposition) which deposits particles of noble metals on the surface. The result is a unique and refined aesthetic effect, and an improvement of the mechanical properties of the steel which is more resistant to impact and scratches. |
| Basket 3,5" waste fitting | The drain is equipped with a large 3.5" drain, with the practical basket cap that prevents the discharge of solid parts.                                                                                                                                                                                                                    |
| High thickness 1.2        | 1.2 mm thick steel. A significant thickness, which guarantees the maximum sturdiness and durability.                                                                                                                                                                                                                                        |
| Small radius              | Bowls with squared shapes with a modern design and an increased capacity, for a minimal aesthetics connected with an extreme practicity.                                                                                                                                                                                                    |