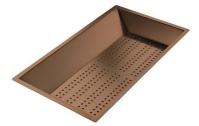

HPDE Chopping board GREY 8657 002

Iroko-wood sliding chopping board with stainless steel colander 8644 044

Stainless Steel dishes holder 8100 303 \* only in combination with the accessory 8644 101

Stainless steel perforated pan PVD Copper 8151 008