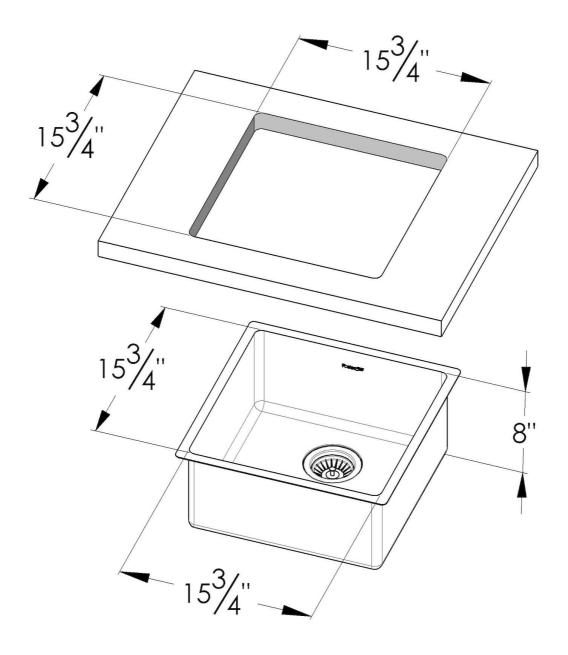

### DETAILS

| Series                 | KE                                          |
|------------------------|---------------------------------------------|
| Material               | AISI 304 stainless steel                    |
| Texture                | Foster brushed                              |
| Finish                 | PVD                                         |
| Coloring               | Copper                                      |
| Edge/Installation Type | Undermount                                  |
| Thickness              | 18 Gauge (1.2 mm)                           |
| Overall dimensions     | 17 <sup>5/16</sup> " x 17 <sup>5/16</sup> " |

| Bowl dimension            | 1 bowl 15 <sup>3/4</sup> " x 15 <sup>3/4</sup> "                                                                                                                                                                                                                                                                                            |
|---------------------------|---------------------------------------------------------------------------------------------------------------------------------------------------------------------------------------------------------------------------------------------------------------------------------------------------------------------------------------------|
| Bowls depth               | 8"                                                                                                                                                                                                                                                                                                                                          |
| Cut out                   | 15 <sup>3/4</sup> " x 15 <sup>3/4</sup> "                                                                                                                                                                                                                                                                                                   |
| Waste fitting type        | 3 <sup>1/2</sup> " - with stainless steel basket                                                                                                                                                                                                                                                                                            |
| Underside                 | Protected with heavy duty undercoating                                                                                                                                                                                                                                                                                                      |
| Fixing system             | Undermount fixing kit (brass insert and clips)                                                                                                                                                                                                                                                                                              |
| FEATURES                  |                                                                                                                                                                                                                                                                                                                                             |
| COPPER                    | The Copper finish is obtained by treating steel with a physical process called PVD (Phisical Vacuum Deposition) which deposits particles of noble metals on the surface. The result is a unique and refined aesthetic effect, and an improvement of the mechanical properties of the steel which is more resistant to impact and scratches. |
| Basket 3,5" waste fitting | The drain is equipped with a large 3.5" drain, with the practical basket cap that prevents the discharge of solid parts.                                                                                                                                                                                                                    |
| High thickness 1.2        | 1.2 mm thick steel. A significant thickness, which guarantees the maximum sturdiness and durability.                                                                                                                                                                                                                                        |
| Small radius              | Bowls with squared shapes with a modern design and an increased capacity, for a minimal aesthetics connected with an extreme practicity.                                                                                                                                                                                                    |