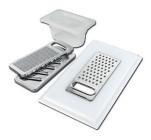

#### **OPTIONAL ACCESSORIES**

Black grid 8100 651

Chopping Board 8631 300

Grating kit complete with ring support and food collection tray

8159 101 \* only in combination with the accessory 8644 101

HDPE Chopping board 8657 001