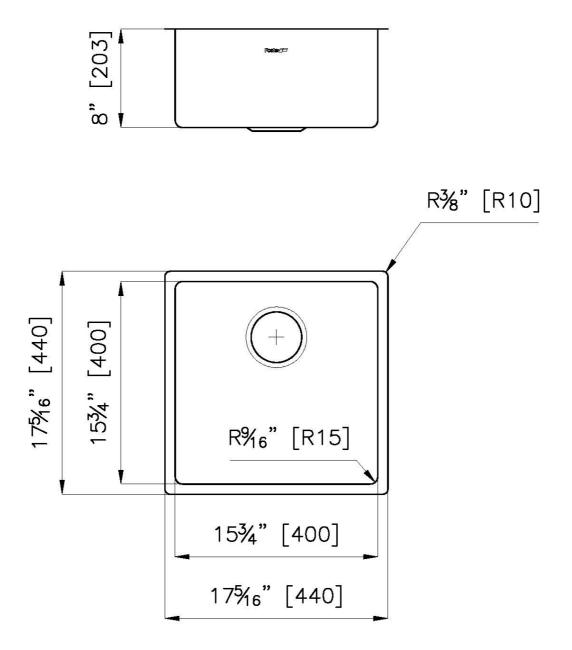

### DETAILS

| Series                 | KE                                          |
|------------------------|---------------------------------------------|
| Material               | AISI 304 stainless steel                    |
| Texture                | Foster brushed                              |
| Finish                 | PVD                                         |
| Coloring               | Copper                                      |
| Edge/Installation Type | Undermount                                  |
| Thickness              | 18 Gauge (1.2 mm)                           |
| Overall dimensions     | 17 <sup>5/16</sup> " x 17 <sup>5/16</sup> " |

| Bowl dimension            | 1 bowl 15 <sup>3/4</sup> " x 15 <sup>3/4</sup> "                                                                                                                                                                                                                                                                                            |
|---------------------------|---------------------------------------------------------------------------------------------------------------------------------------------------------------------------------------------------------------------------------------------------------------------------------------------------------------------------------------------|
| Bowls depth               | 8"                                                                                                                                                                                                                                                                                                                                          |
| Cut out                   | 15 <sup>3/4</sup> " x 15 <sup>3/4</sup> "                                                                                                                                                                                                                                                                                                   |
| Waste fitting type        | 3 <sup>1/2</sup> " - with stainless steel basket                                                                                                                                                                                                                                                                                            |
| Underside                 | Protected with heavy duty undercoating                                                                                                                                                                                                                                                                                                      |
| Fixing system             | Undermount fixing kit (brass insert and clips)                                                                                                                                                                                                                                                                                              |
| FEATURES                  |                                                                                                                                                                                                                                                                                                                                             |
| COPPER                    | The Copper finish is obtained by treating steel with a physical process called PVD (Phisical Vacuum Deposition) which deposits particles of noble metals on the surface. The result is a unique and refined aesthetic effect, and an improvement of the mechanical properties of the steel which is more resistant to impact and scratches. |
| Basket 3,5" waste fitting | The drain is equipped with a large 3.5" drain, with the practical basket cap that prevents the discharge of solid parts.                                                                                                                                                                                                                    |
| High thickness 1.2        | 1.2 mm thick steel. A significant thickness, which guarantees the maximum sturdiness and durability.                                                                                                                                                                                                                                        |
| Small radius              | Bowls with squared shapes with a modern design and an increased capacity, for a minimal aesthetics connected with an extreme practicity.                                                                                                                                                                                                    |