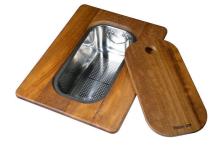

HPDE Chopping board GREY 8657 002

Iroko-wood sliding chopping board with stainless steel colander 8644 044

Stainless Steel dishes holder 8100 303 \* only in combination with the accessory 8644 101

Stainless steel perforated pan PVD Copper 8151 008

Twin Chopping Board 8644 101

Waste disposer throat PVD Copper 8669 048

**White bowl** 8153 100