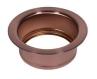

### KE Sink Copper 18" x 18" – U/M

Kitchen Sinks

Code: 2156 868

PVD Copper AISI 304 Stainless steel Foster brushed Undermount

### DETAILS

| Series                 | KE                                          |
|------------------------|---------------------------------------------|
| Material               | AISI 304 stainless steel                    |
| Texture                | Foster brushed                              |
| Finish                 | PVD                                         |
| Coloring               | Copper                                      |
| Edge/Installation Type | Undermount                                  |
| Thickness              | 18 Gauge (1.2 mm)                           |
| Overall dimensions     | 17 <sup>5/16</sup> " x 17 <sup>5/16</sup> " |

| Bowl dimension            | 1 bowl 15 <sup>3/4</sup> " x 15 <sup>3/4</sup> "                                                                                                                                                                                                                                                                                            |
|---------------------------|---------------------------------------------------------------------------------------------------------------------------------------------------------------------------------------------------------------------------------------------------------------------------------------------------------------------------------------------|
| Bowls depth               | 8"                                                                                                                                                                                                                                                                                                                                          |
| Cut out                   | 15 <sup>3/4</sup> " x 15 <sup>3/4</sup> "                                                                                                                                                                                                                                                                                                   |
| Waste fitting type        | 3 <sup>1/2</sup> " - with stainless steel basket                                                                                                                                                                                                                                                                                            |
| Underside                 | Protected with heavy duty undercoating                                                                                                                                                                                                                                                                                                      |
| Fixing system             | Undermount fixing kit (brass insert and clips)                                                                                                                                                                                                                                                                                              |
| FEATURES                  |                                                                                                                                                                                                                                                                                                                                             |
| COPPER                    | The Copper finish is obtained by treating steel with a physical process called PVD (Phisical Vacuum Deposition) which deposits particles of noble metals on the surface. The result is a unique and refined aesthetic effect, and an improvement of the mechanical properties of the steel which is more resistant to impact and scratches. |
| Basket 3,5" waste fitting | The drain is equipped with a large 3.5" drain, with the practical basket cap that prevents the discharge of solid parts.                                                                                                                                                                                                                    |
| High thickness 1.2        | 1.2 mm thick steel. A significant thickness, which guarantees the maximum sturdiness and durability.                                                                                                                                                                                                                                        |
| Small radius              | Bowls with squared shapes with a modern design and an increased capacity, for a minimal aesthetics connected with an extreme practicity.                                                                                                                                                                                                    |