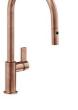

#### **RECOMMENDED PAIRINGS**

Faucet Capri Copper

8467 805

Faucet Capri Copper | Satin finish 8467 108

Milano Cooktop Copper 4 burners inLine 7640 908

Induction Cooktop 30" 7371 947