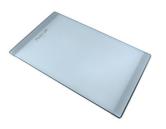

### KE Sink Copper 18" x 18" – U/M

Kitchen Sinks

Code: 2156 868

PVD Copper AISI 304 Stainless steel Foster brushed Undermount

### DETAILS

| Series                 | KE                                          |
|------------------------|---------------------------------------------|
| Material               | AISI 304 stainless steel                    |
| Texture                | Foster brushed                              |
| Finish                 | PVD                                         |
| Coloring               | Copper                                      |
| Edge/Installation Type | Undermount                                  |
| Thickness              | 18 Gauge (1.2 mm)                           |
| Overall dimensions     | 17 <sup>5/16</sup> " x 17 <sup>5/16</sup> " |

| Bowl dimension            | 1 bowl 15 <sup>3/4</sup> " x 15 <sup>3/4</sup> "                                                                                                                                                                                                                                                                                            |
|---------------------------|---------------------------------------------------------------------------------------------------------------------------------------------------------------------------------------------------------------------------------------------------------------------------------------------------------------------------------------------|
| Bowls depth               | 8"                                                                                                                                                                                                                                                                                                                                          |
| Cut out                   | 15 <sup>3/4</sup> " x 15 <sup>3/4</sup> "                                                                                                                                                                                                                                                                                                   |
| Waste fitting type        | 3 <sup>1/2</sup> " - with stainless steel basket                                                                                                                                                                                                                                                                                            |
| Underside                 | Protected with heavy duty undercoating                                                                                                                                                                                                                                                                                                      |
| Fixing system             | Undermount fixing kit (brass insert and clips)                                                                                                                                                                                                                                                                                              |
| FEATURES                  |                                                                                                                                                                                                                                                                                                                                             |
| COPPER                    | The Copper finish is obtained by treating steel with a physical process called PVD (Phisical Vacuum Deposition) which deposits particles of noble metals on the surface. The result is a unique and refined aesthetic effect, and an improvement of the mechanical properties of the steel which is more resistant to impact and scratches. |
| Basket 3,5" waste fitting | The drain is equipped with a large 3.5" drain, with the practical basket cap that prevents the discharge of solid parts.                                                                                                                                                                                                                    |
| High thickness 1.2        | 1.2 mm thick steel. A significant thickness, which guarantees the maximum sturdiness and durability.                                                                                                                                                                                                                                        |
| Small radius              | Bowls with squared shapes with a modern design and an increased capacity, for a minimal aesthetics connected with an extreme practicity.                                                                                                                                                                                                    |